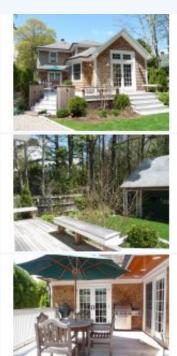

## Rock End Road, Northeast Harbor, ME

Located on Rock End Road in Northeast Harbor, just a quick bike ride to all the activities of Northeast Harbor and not far from the Trails of Acadia.

Available Dates June and September \$3000.00 per week July and August \$3600.00 per week All rentals plus State of Maine Sales Tax Located on Rock End Road in Northeast Harbor, just a quick bike ride to all the activities of Northeast Harbor and not far from the Trails of Acadia This home has fireplaces, outside living space, flat screen TVs, wireless internet and heat. First Floor: Large living room. Dining room with fireplace. Wet bar area. Family room with fireplace and flat screen TV opens onto a deck. Deck with dining table. Kitchen opens to deck. Full bathroom. Second Floor: Master bedroom with king size bed. Bedroom with single twin size bed. Bedroom with queen size bed. Bedroom with shower. Laundry area is located in the basement. Homeowner requests no pets and no smoking.

## **CONVENIENCE:**

General Amenities: Water, Heat, Phone, Dis hwasher, Microwave, Shower(s), Washer/Dry er, Towels, Linens, Cable TV, Fireplace, Exterior Amenities: Open Porch, Deck,