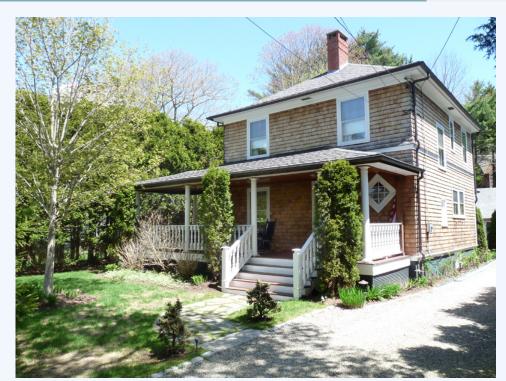

## ROCKEND COTTAGE, NORTHEAST HARBOR

Rental Property. See description tab or call for prices.

## Rock End Road, Northeast Harbor, ME

Located on Rock End Road in Northeast Harbor, just a quick bike ride to all the activities of Northeast Harbor and not far from the Trails of Acadia.

Available Dates June and September \$3000.00 per week July and August \$3600.00 per week All rentals plus State of Maine Sales Tax Located on Rock End Road in Northeast Harbor, just a quick bike ride to all the activities of Northeast Harbor and not far from the Trails of Acadia This home has fireplaces, outside living space, flat screen TVs, wireless internet and heat. First Floor: Large living room. Dining room with fireplace. Wet bar area. Family room with fireplace and flat screen TV opens onto a deck. Deck with dining table. Kitchen opens to deck. Full bathroom. Second Floor: Master bedroom with king size bed. Bedroom with single twin size bed. Bedroom with queen size bed. Bedroom with shower. Laundry area is located in the basement. Homeowner requests no pets and no smoking.